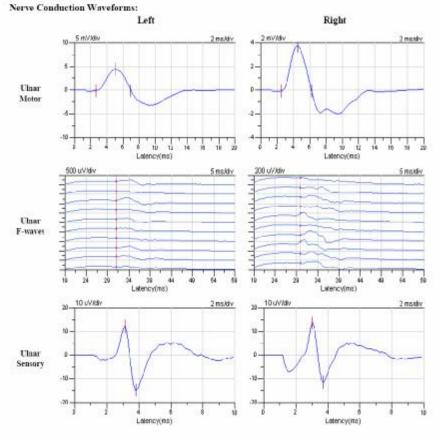

#### Nerve Conduction Results:

|                         | Leil   |                             |       | Right  |                             |       |                 |
|-------------------------|--------|-----------------------------|-------|--------|-----------------------------|-------|-----------------|
| Teni                    | Result | Ontside<br>Normal<br>Limits | 96    | Result | Ontoide<br>Normal<br>Limits | Q-is  | Normal<br>Limit |
| Median                  |        |                             |       |        |                             |       |                 |
| DML.                    | 4 03   |                             | 37.03 | 3.71   |                             | 66.77 | <4.80           |
| CMAP Amphitude          | 3.61   | x                           | 0.58  | 5.43   |                             | 14.67 | ≥1.24           |
| MLD motor               | 1.46   |                             |       | 1.17   |                             |       | <2.16           |
| F-wave (mean)           | 30.14  |                             | 29.64 | 29 49  |                             | 44 13 | <32.77          |
| I wave (maximum)        | 30.92  |                             |       | 30.47  |                             |       |                 |
| I wave Chronodispersion | 1.52   |                             |       | 1.37   |                             |       |                 |
| F-wave Persistence      | 0.56   |                             |       | 0.67   |                             |       | 20.42           |
| I/M Amp. Ratio          | 0.01   |                             |       | 0.03   |                             |       |                 |
| DSI.                    | 3.67   |                             |       | 3.71   |                             |       | ≤5.01           |
| SNAP Amplitude          | 30.37  |                             | 64 95 | 21.17  |                             | 32.20 | >8.95           |
| MUD sensory             | 0.73   |                             | 33.42 | 0.69   |                             | 38.44 | ≤1.35           |
| Ulmar                   |        |                             |       |        |                             |       |                 |
| DML                     | 2.61   |                             | 33.54 | 2.61   |                             | 37.89 | ≤3.06           |
| CMAP Amphitude          | 1.19   |                             | 12.64 | 3.82   |                             | 3.74  | ≥3.65           |
| F-wave (mean)           | 31.08  |                             | 22.43 | 30.15  |                             | 41.13 | <33.29          |
| F-wave (maximum)        | 32.12  |                             |       | 32.17  |                             |       |                 |
| F wave Chronodispersion | 1.36   |                             |       | 3.80   |                             |       |                 |
| F-wave Persistence      | 1.00   |                             |       | 1.00   |                             |       | 20.43           |
| F/M Amp Ratio           | 0.04   |                             |       | 0.02   |                             |       |                 |
| DSL                     | 3.13   |                             | 61.61 | 3.10   |                             | 65.18 | ≤3.89           |
| SNAP Amphilude          | 26.91  |                             | 61.85 | 25.62  |                             | 56.73 | ≥9.15           |