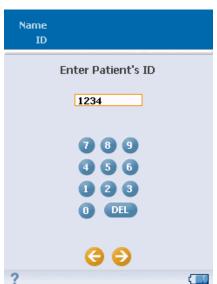

|             |    |        |                        |                      |                  |

### **ADVANCE System Accessories**







Charger



Communications Hub



Proximal Adapter

# **ADVANCE System Electrodes**

### **ADVANCE** interfaces with:

- Preconfigured Biosensors which facilitate easy electrode placement
- Traditional Individually Placed Electrodes

Preconfigured Biosensor

## **Intuitive User Interface**

### **Simplified On-screen Data Entry**













### **NCS Test Sequence Detail**













# **Reviewing Results**







Motor F-wave Sensory

# **Cursor Editing Function**







Motor F-wave Sensory

# **ADVANCE Needle EMG Module**











- Interfaces with ADVANCE device
- Easy access control panel
- Integrated speaker
- Automatic landscape mode for wide screen viewing
- Trigger mode

# **ADVANCE Needle EMG**





EMG Module Control Panel

## Communication with on Call Network

### onCall Network - Enables:

- Report generation
- Management of reference ranges
- Data management and archiving
- Device and report customization
- Automatic software upgrades



- Bluetooth wireless from device to Communication Hub
- Communication Hub can be located anywhere (can hang on wall or be velcro adhered to any surface)
- Connect