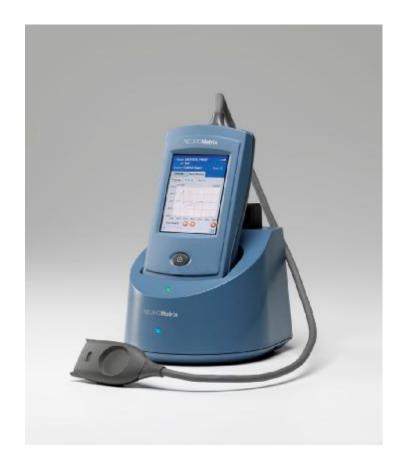

# **NEUROMetrix**

ADVANCE™ NCS/EMG System

# ADVANCE™ NCS/EMG System

ADVANCE is a comprehensive platform for the performance of nerve conduction studies and invasive electromyography procedures.

### **ADVANCE** Features

- Nerve Conduction Studies
- Needle Electromyograph
- High Resolution Touch Screen
- Intuitive User Interface
- Exceptional Technical Specifications
- On-screen Display of Waveforms and Tabulated Results
- Comprehensive Report with Tabulation of Results and Waveforms

# ADVANCE System Unique Product Features

- High Capacity Lithium Ion Battery for off-mains use
- Memory stores 25 50 patient tests for remote & clinic use
- Compact size enhances portability
- Convenient carrying case
- Multiple electrode configurations including preconfigured Biosensors for study standardization
- Bluetooth connectivity to central communications hub facilitates downloading tests

# ADVANCE System The Most Advanced Technology

- Advanced electrophysiological amplifier and digital circuits for highly accurate nerve conduction waveforms
- Safest & most precise nerve stimulation circuitry
- Most advanced waveform analysis algorithms available for increased accuracy and reliability
- New functionality and software updates available remotely (no need to return device for upgrades)