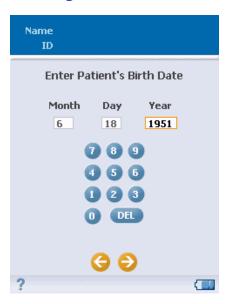

|             |    |        |                        |                      |                  |

### **ADVANCE System Accessories**







Charger



Communications Hub



Proximal Adapter

# **ADVANCE System Electrodes**

### **ADVANCE** interfaces with:

- Preconfigured Biosensors which facilitate easy electrode placement
- Traditional Individually Placed Electrodes

Preconfigured Biosensor

## **Intuitive User Interface**

### **Simplified On-screen Data Entry**













### **NCS Test Sequence Detail**













# **Reviewing Results**







Motor F-wave Sensory

# **Cursor Editing Function**







Motor F-wave Sensory

# **ADVANCE Needle EMG Module**











- Interfaces with ADVANCE device
- Easy access control panel
- Integrated speaker
- Automatic landscape mode for wide screen viewing
- Trigger mode

# **ADVANCE Needle EMG**





EMG Module Control Panel

## Communication with on Call Network

### onCall Network - Enables:

- Report generation
- Management of reference ranges
- Data management and archiving
- Device and report customization
- Automatic software upgrades



- Bluetooth wireless from device to Communication Hub
- Communication Hub can be located anywhere (can hang on wall or be velcro adhered to any surface)
- Connects with