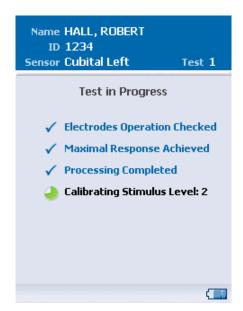

|             |    |        |                        |                      |                  |

### **ADVANCE System Accessories**







Charger



Communications Hub



Proximal Adapter

# **ADVANCE System Electrodes**

### **ADVANCE** interfaces with:

- Preconfigured Biosensors which facilitate easy electrode placement
- Traditional Individually Placed Electrodes

Preconfigured Biosensor

## **Intuitive User Interface**

### **Simplified On-screen Data Entry**













### **NCS Test Sequence Detail**













# **Reviewing Results**







Motor F-wave Sensory

# **Cursor Editing Function**







Motor F-wave Sensory

# **ADVANCE Needle EMG Module**











- Interfaces with ADVANCE device
- Easy access control panel
- Integrated speaker
- Automatic landscape mode for wide screen viewing
- Trigger mode

# **ADVANCE Needle EMG**





EMG Module Control Panel

## Communication with on Call Network

### onCall Network - Enables:

- Report generation
- Management of reference ranges
- Data management and archiving
- Device and report customization
- Automatic software upgrades



- Bluetooth wireless from device to Communication Hub
- Communication Hub can be located anywhere (can hang on wall or be velcro adhered to any surface)
- Connects with analog phone line
- Device can communicate wi