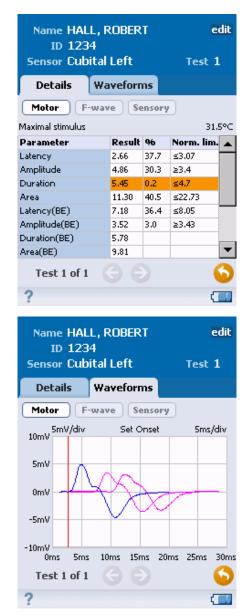

# **Reviewing Results**

Motor F-wave Sensory

# **Cursor Editing Function**

Motor F-wave Sensory