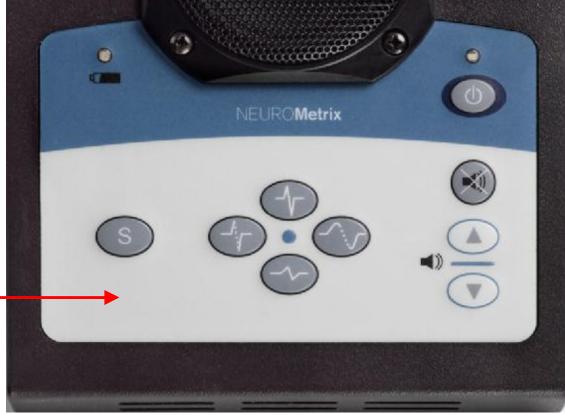

### Needle Electromyography Module

- Interfaces with ADVANCE Device
- Easy access control panel
- Integrated speaker
- Automatic landscape mode for wide screen viewing
- Trigger Mode

# **ADVANCE Needle EMG Module**

- Interfaces with ADVANCE device
- Easy access control panel
- Integrated speaker
- Automatic landscape mode for wide screen viewing
- Trigger mode

# **ADVANCE Needle EMG**

EMG Module Control Panel