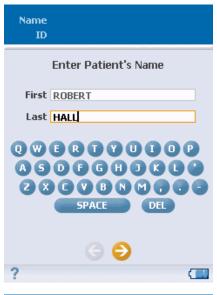

|             |    |        |                        |                      |                  |

### **ADVANCE System Accessories**







Charger



Communications Hub



Proximal Adapter

# **ADVANCE System Electrodes**

### **ADVANCE** interfaces with:

- Preconfigured Biosensors which facilitate easy electrode placement
- Traditional Individually Placed Electrodes

Preconfigured Biosensor

## **Intuitive User Interface**

### **Simplified On-screen Data Entry**













### **NCS Test Sequence Detail**













# **Reviewing Results**







Motor F-wave Sensory

# **Cursor Editing Function**







Motor F-wave Sensory

# **ADVANCE Needle EMG Module**











- Interfaces with ADVANCE device
- Easy access control panel
- Integrated speaker
- Automatic landscape mode for wide screen viewing
- Trigger mode

# **ADVANCE Needle EMG**





EMG Module Control Panel

## Communication with on Call Network

### onCall Network - Enables:

- Report generation
- Management of reference ranges
- Data management and archiving
- Device and report customization
- Automatic software upgrades



- Bluetooth wireless from device to Communication Hub
- Communication Hub can be located anywhere (can hang on wall or be velcro adhered to any surface)
- Conne