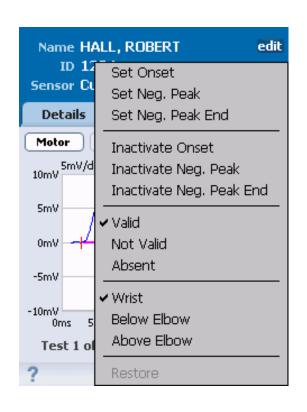

|             |    |        |                        |                      |                  |

### **ADVANCE System Accessories**







Charger



Communications Hub



Proximal Adapter

# **ADVANCE System Electrodes**

### **ADVANCE** interfaces with:

- Preconfigured Biosensors which facilitate easy electrode placement
- Traditional Individually Placed Electrodes

Preconfigured Biosensor

## **Intuitive User Interface**

### **Simplified On-screen Data Entry**













### **NCS Test Sequence Detail**













# **Reviewing Results**







Motor F-wave Sensory

# **Cursor Editing Function**







Motor F-wave Sensory

# **ADVANCE Needle EMG Module**











- Interfaces with ADVANCE device
- Easy access control panel
- Integrated speaker
- Automatic landscape mode for wide screen viewing
- Trigger mode

# **ADVANCE Needle EMG**





EMG Module Control Panel

## Communication with on Call Network

### onCall Network - Enables:

- Report generation
- Management of reference ranges
- Data management and archiving
- Device and report customization
- Automatic software upgrades



- Bluetooth wireless from device to Communication Hub
- Communication Hub can be located anywhere (can hang on wall or be velcro adhered to any surface)
- Connects with analog phone line
- Device can communicate with Hub within 30 feet

### **ADVANCE NCS/EMG Report**

#### NCS/EMG Report

Practice Nam