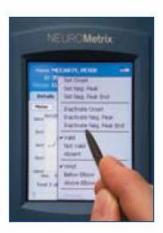

tude, duration
- Waveform averaging, stimulus artifact removal

#### Analysis

- Detection of electrode-skin interface and stimulation issues
- Detection of interference from artifact and noise, atypical waveform morphology
- Customizable reference ranges and management software
- Comparison of results to physician specified reference range data

### Needle Electromyography

- Spontaneous activity, volitional activity
- Trigger to capture motor unit action potentials

# ADVANCE<sup>TM</sup> NCS/EMG System

### Nerve Conduction Studies

- 2 recording channels
- Precision electrical stimulator
- Interfaces with multiple electrode configurations
- Real time display of waveforms and tabulated results
- On-screen waveform cursor editing
- Advanced algorithms for analysis of F-wave responses





### Needle Electromyography Module

- Interfaces with ADVANCE Device
- Easy access control panel
- Integrated speaker
- Automatic landscape mode for wide screen viewing
- Trigger Mode





### **ADVANCE Report & Networking**

- Integrated Bluetooth® wireless communication provides seamless interface with the onCall Network for:
  - report generation
  - management of reference ranges
  - data management and archiving
  - device and report customization
  - automatic software upgrades



| ten 12