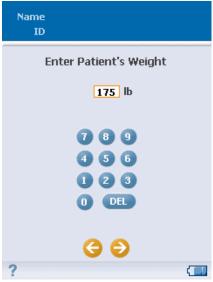

|             |    |        |                        |                      |                  |

### **ADVANCE System Accessories**







Charger



Communications Hub



Proximal Adapter

# **ADVANCE System Electrodes**

### **ADVANCE** interfaces with:

- Preconfigured Biosensors which facilitate easy electrode placement
- Traditional Individually Placed Electrodes

Preconfigured Biosensor

## **Intuitive User Interface**

### **Simplified On-screen Data Entry**













### **NCS Test Sequence Detail**













# **Reviewing Results**







Motor F-wave Sensory

# **Cursor Editing Function**







Motor F-wave Sensory

# **ADVANCE Needle EMG Module**











- Interfaces with ADVANCE device
- Easy access control panel
- Integrated speaker
- Automatic landscape mode for wide screen viewing
- Trigger mode

# **ADVANCE Needle EMG**





EMG Module Control Panel

## Communication with on Call Network

### onCall Network - Enables:

- Report generation
- Management of reference ranges
- Data management and archiving
- Device and report customization
- Automatic software upgrades



- Bluetooth wireless from device to Communication Hub
- Communication Hub can be located anywhere (can hang on wall or be velcro adhered to any surface)
- Connects with a