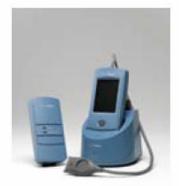

# **NEUROMetrix**

ADVANCE™ NCS/EMG System

# ADVANCE™ NCS/EMG System

ADVANCE is a comprehensive platform for the performance of nerve conduction studies and invasive electromyography procedures.

# ADVANCE System Unique Product Features

- High Capacity Lithium Ion Battery for off-mains use
- Memory stores 25 50 patient tests for remote & clinic use
- Compact size enhances portability
- Convenient carrying case
- Multiple electrode configurations including preconfigured Biosensors for study standardization
- Bluetooth connectivity to central communications hub facilitates downloading tests