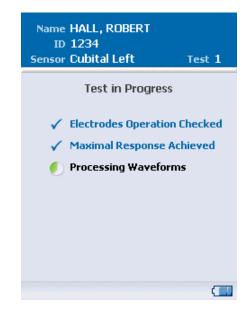

|             |    |        |                        |                      |                  |

### **ADVANCE System Accessories**







Charger



Communications Hub



Proximal Adapter

# **ADVANCE System Electrodes**

### **ADVANCE** interfaces with:

- Preconfigured Biosensors which facilitate easy electrode placement
- Traditional Individually Placed Electrodes

Preconfigured Biosensor

## **Intuitive User Interface**

### **Simplified On-screen Data Entry**













### **NCS Test Sequence Detail**













# **Reviewing Results**







Motor F-wave Sensory

# **Cursor Editing Function**







Motor F-wave Sensory

# **ADVANCE Needle EMG Module**











- Interfaces with ADVANCE device
- Easy access control panel
- Integrated speaker
- Automatic landscape mode for wide screen viewing
- Trigger mode

# **ADVANCE Needle EMG**





EMG Module Control Panel

## Communication with on Call Network

### onCall Network - Enables:

- Report generation
- Management of reference ranges
- Data management and archiving
- Device and report customization
- Automatic software upgrades



- Bluetooth wireless from device to Communication Hub
- Communication Hub can be located anywhere (can hang on wall or be velcro adhered to any surface)
- Connects with analog phone line
- Device can communicat