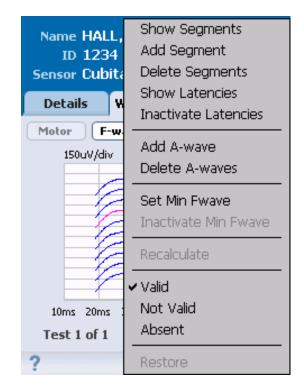

# **Cursor Editing Function**

Motor F-wave Sensory

#### F-waves

- Mean latency, minimum latency, maximum latency, chronodispersion
- Persistance, F/M-wave amplitude ratio, A-wave
- F-wave trace segmentation, support for multiple F-wave responses within traces
- Multiple stimulus count modes