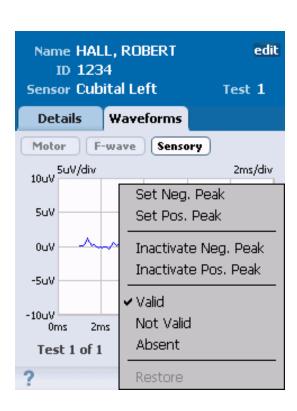

# **Cursor Editing Function**

Motor F-wave Sensory

# **Reviewing Results**

Motor F-wave Sensory