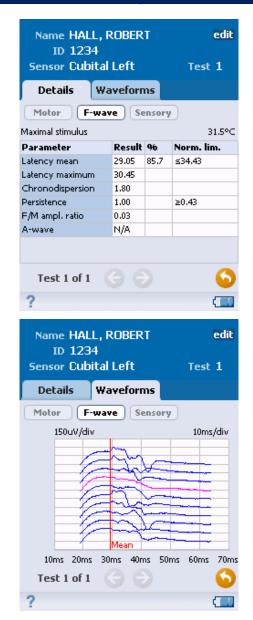

# **Reviewing Results**

Motor F-wave Sensory

#### F-waves

- Mean latency, minimum latency, maximum latency, chronodispersion
- Persistance, F/M-wave amplitude ratio, A-wave
- F-wave trace segmentation, support for multiple F-wave responses within traces
- Multiple stimulus count modes