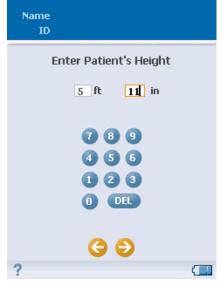

|             |    |        |                        |                      |                  |

### **ADVANCE System Accessories**







Charger



Communications Hub



Proximal Adapter

# **ADVANCE System Electrodes**

### **ADVANCE** interfaces with:

- Preconfigured Biosensors which facilitate easy electrode placement
- Traditional Individually Placed Electrodes

Preconfigured Biosensor

## **Intuitive User Interface**

### **Simplified On-screen Data Entry**













### **NCS Test Sequence Detail**













# **Reviewing Results**







Motor F-wave Sensory

# **Cursor Editing Function**







Motor F-wave Sensory

# **ADVANCE Needle EMG Module**











- Interfaces with ADVANCE device
- Easy access control panel
- Integrated speaker
- Automatic landscape mode for wide screen viewing
- Trigger mode

# **ADVANCE Needle EMG**





EMG Module Control Panel

## Communication with on Call Network

### onCall Network - Enables:

- Report generation
- Management of reference ranges
- Data management and archiving
- Device and report customization
- Automatic software upgrades



- Bluetooth wireless from device to Communication Hub
- Communication Hub can be located anywhere (can hang on wall or be velcro adhered to any surface)
- Connects wi