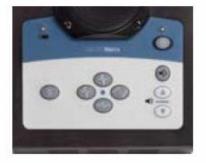

### Needle Electromyography Module

- Interfaces with ADVANCE Device
- Easy access control panel
- Integrated speaker
- Automatic landscape mode for wide screen viewing
- Trigger Mode

# **ADVANCE Needle EMG Module**

- Interfaces with ADVANCE device
- Easy access control panel
- Integrated speaker
- Automatic landscape mode for wide screen viewing
- Trigger mode

# **ADVANCE Needle EMG**

EMG Module Control Panel