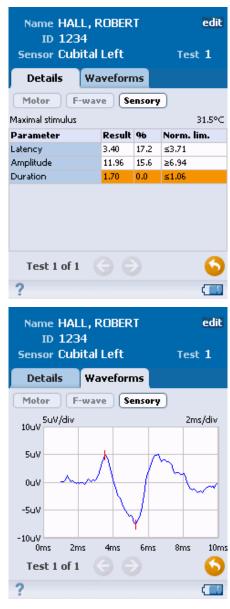

# **Reviewing Results**

Motor F-wave Sensory

### Sensory and Mixed Nerve Conduction

- Distal sensory latency, sensory latency, mixed nerve latency
- Sensory and mixed nerve conduction velocity
- Sensory and mixed nerve action potential amplitude, duration
- Waveform averaging, stimulus artifact removal