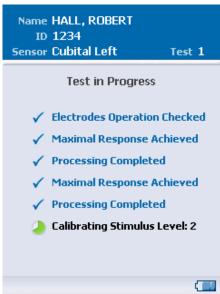

|             |    |        |                        |                      |                  |

### **ADVANCE System Accessories**







Charger



Communications Hub



Proximal Adapter

# **ADVANCE System Electrodes**

### **ADVANCE** interfaces with:

- Preconfigured Biosensors which facilitate easy electrode placement
- Traditional Individually Placed Electrodes

Preconfigured Biosensor

## **Intuitive User Interface**

### **Simplified On-screen Data Entry**













### **NCS Test Sequence Detail**













# **Reviewing Results**







Motor F-wave Sensory

# **Cursor Editing Function**







Motor F-wave Sensory

# **ADVANCE Needle EMG Module**











- Interfaces with ADVANCE device
- Easy access control panel
- Integrated speaker
- Automatic landscape mode for wide screen viewing
- Trigger mode

# **ADVANCE Needle EMG**





EMG Module Control Panel

## Communication with on Call Network

### onCall Network - Enables:

- Report generation
- Management of reference ranges
- Data management and archiving
- Device and report customization
- Automatic software upgrades



- Bluetooth wireless from device to Communication Hub
- Communication Hub can be located anywhere (can hang on wall or be velcro adhered to any surface)
- Connects with analog phone line
- Device can communicate