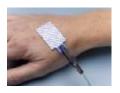

# **ADVANCE System Electrodes**

### **ADVANCE** interfaces with:

- Preconfigured Biosensors which facilitate easy electrode placement
- Traditional Individually Placed Electrodes

Preconfigured Biosensor