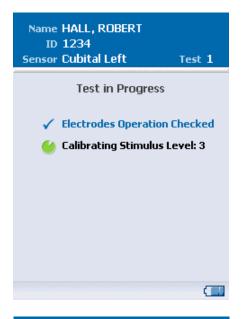

|             |    |        |                        |                      |                  |

### **ADVANCE System Accessories**







Charger



Communications Hub



Proximal Adapter

# **ADVANCE System Electrodes**

### **ADVANCE** interfaces with:

- Preconfigured Biosensors which facilitate easy electrode placement
- Traditional Individually Placed Electrodes

Preconfigured Biosensor

## **Intuitive User Interface**

### **Simplified On-screen Data Entry**













### **NCS Test Sequence Detail**













# **Reviewing Results**







Motor F-wave Sensory

# **Cursor Editing Function**







Motor F-wave Sensory

# **ADVANCE Needle EMG Module**











- Interfaces with ADVANCE device
- Easy access control panel
- Integrated speaker
- Automatic landscape mode for wide screen viewing
- Trigger mode

# **ADVANCE Needle EMG**





EMG Module Control Panel

## Communication with on Call Network

### onCall Network - Enables:

- Report generation
- Management of reference ranges
- Data management and archiving
- Device and report customization
- Automatic software upgrades



- Bluetooth wireless from device to Communication Hub
- Communication Hub can be located anywhere (can hang on wall or be velcro adhered to any surface)
- Connects with analog phone line
- Device can commun