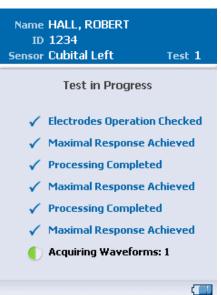

|             |    |        |                        |                      |                  |

### **ADVANCE System Accessories**







Charger



Communications Hub



Proximal Adapter

# **ADVANCE System Electrodes**

### **ADVANCE** interfaces with:

- Preconfigured Biosensors which facilitate easy electrode placement
- Traditional Individually Placed Electrodes

Preconfigured Biosensor

## **Intuitive User Interface**

### **Simplified On-screen Data Entry**













### **NCS Test Sequence Detail**













# **Reviewing Results**







Motor F-wave Sensory

# **Cursor Editing Function**







Motor F-wave Sensory

# **ADVANCE Needle EMG Module**











- Interfaces with ADVANCE device
- Easy access control panel
- Integrated speaker
- Automatic landscape mode for wide screen viewing
- Trigger mode

# **ADVANCE Needle EMG**





EMG Module Control Panel

## Communication with on Call Network

### onCall Network - Enables:

- Report generation
- Management of reference ranges
- Data management and archiving
- Device and report customization
- Automatic software upgrades



- Bluetooth wireless from device to Communication Hub
- Communication Hub can be located anywhere (can hang on wall or be velcro adhered to any surface)
- Connects with analog phone line
- Device can communicate with