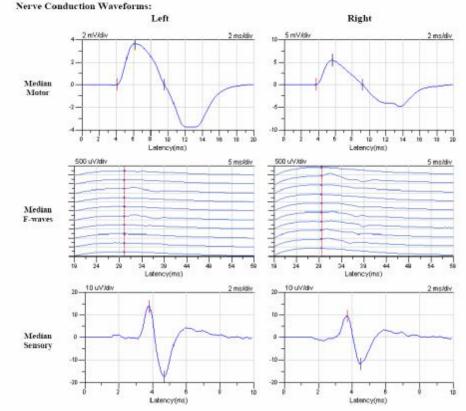

#### Nerve Conduction Results:

|                         | Leil   |                             |       | Right  |                             |       |                 |
|-------------------------|--------|-----------------------------|-------|--------|-----------------------------|-------|-----------------|
| Teni                    | Result | Ontside<br>Normal<br>Limits | 96    | Result | Ontoide<br>Normal<br>Limits | Q-is  | Normal<br>Limit |
| Median                  |        |                             |       |        |                             |       |                 |
| DML.                    | 4 03   |                             | 37.03 | 3.71   |                             | 66.77 | <4.80           |
| CMAP Amphitude          | 3.61   | x                           | 0.58  | 5.43   |                             | 14.67 | ≥1.24           |
| MLD motor               | 1.46   |                             |       | 1.17   |                             |       | <2.16           |
| F-wave (mean)           | 30.14  |                             | 29.64 | 29 49  |                             | 44 13 | <32.77          |
| I wave (maximum)        | 30.92  |                             |       | 30.47  |                             |       |                 |
| I wave Chronodispersion | 1.52   |                             |       | 1.37   |                             |       |                 |
| F-wave Persistence      | 0.56   |                             |       | 0.67   |                             |       | 20.42           |
| I/M Amp. Ratio          | 0.01   |                             |       | 0.03   |                             |       |                 |
| DSI.                    | 3.67   |                             |       | 3.71   |                             |       | ≤5.01           |
| SNAP Amplitude          | 30.37  |                             | 64 95 | 21.17  |                             | 32.20 | >8.95           |
| MUD sensory             | 0.73   |                             | 33.42 | 0.69   |                             | 38.44 | ≤1.35           |
| Ulmar                   |        |                             |       |        |                             |       |                 |
| DML                     | 2.61   |                             | 33.54 | 2.61   |                             | 37.89 | ≤3.06           |
| CMAP Amphitude          | 1.19   |                             | 12.64 | 3.82   |                             | 3.74  | ≥3.65           |
| F-wave (mean)           | 31.08  |                             | 22.43 | 30.15  |                             | 41.13 | <33.29          |
| F-wave (maximum)        | 32.12  |                             |       | 32.17  |                             |       |                 |
| F wave Chronodispersion | 1.36   |                             |       | 3.80   |                             |       |                 |
| F-wave Persistence      | 1.00   |                             |       | 1.00   |                             |       | 20.43           |
| F/M Amp Ratio           | 0.04   |                             |       | 0.02   |                             |       |                 |
| DSL                     | 3.13   |                             | 61.61 | 3.10   |                             | 65.18 | ≤3.89           |
| SNAP Amphilude          | 26.91  |                             | 61.85 | 25.62  |                             | 56.73 | ≥9.15           |