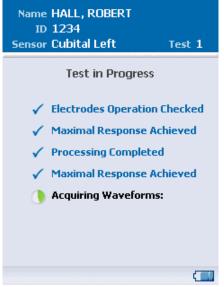

|             |    |        |                        |                      |                  |

### **ADVANCE System Accessories**







Charger



Communications Hub



Proximal Adapter

# **ADVANCE System Electrodes**

### **ADVANCE** interfaces with:

- Preconfigured Biosensors which facilitate easy electrode placement
- Traditional Individually Placed Electrodes

Preconfigured Biosensor

## **Intuitive User Interface**

### **Simplified On-screen Data Entry**













### **NCS Test Sequence Detail**













# **Reviewing Results**







Motor F-wave Sensory

# **Cursor Editing Function**







Motor F-wave Sensory

# **ADVANCE Needle EMG Module**











- Interfaces with ADVANCE device
- Easy access control panel
- Integrated speaker
- Automatic landscape mode for wide screen viewing
- Trigger mode

# **ADVANCE Needle EMG**





EMG Module Control Panel

## Communication with on Call Network

### onCall Network - Enables:

- Report generation
- Management of reference ranges
- Data management and archiving
- Device and report customization
- Automatic software upgrades



- Bluetooth wireless from device to Communication Hub
- Communication Hub can be located anywhere (can hang on wall or be velcro adhered to any surface)
- Connects with analog phone line
- Device can communic