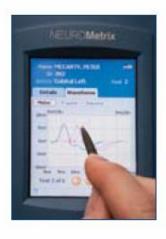

litude, duration
- Waveform averaging, stimulus artifact removal

#### Analysis

- Detection of electrode-skin interface and stimulation issues
- Detection of interference from artifact and noise, atypical waveform morphology
- Customizable reference ranges and management software
- Comparison of results to physician specified reference range data

### Needle Electromyography

- Spontaneous activity, volitional activity
- Trigger to capture motor unit action potentials

# ADVANCE<sup>TM</sup> NCS/EMG System

### Nerve Conduction Studies

- 2 recording channels
- Precision electrical stimulator
- Interfaces with multiple electrode configurations
- Real time display of waveforms and tabulated results
- On-screen waveform cursor editing
- Advanced algorithms for analysis of F-wave responses





### Needle Electromyography Module

- Interfaces with ADVANCE Device
- Easy access control panel
- Integrated speaker
- Automatic landscape mode for wide screen viewing
- Trigger Mode





### **ADVANCE Report & Networking**

- Integrated Bluetooth® wireless communication provides seamless interface with the onCall Network for:
  - report generation
  - management of reference ranges
  - data management and archiving
  - device and report customization
  - automatic software upgrades



| ten 12