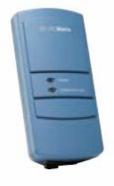

# **ADVANCE System Electrodes**

### **ADVANCE** interfaces with:

- Preconfigured Biosensors which facilitate easy electrode placement
- Traditional Individually Placed Electrodes

Preconfigured Biosensor