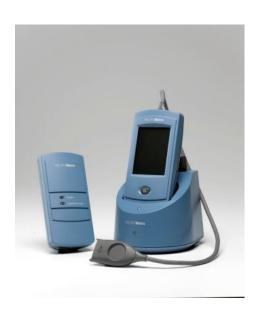

# **NEUROMetrix**

ADVANCE™ NCS/EMG System

# ADVANCE™ NCS/EMG System

ADVANCE is a comprehensive platform for the performance of nerve conduction studies and invasive electromyography procedures.

### **ADVANCE System Accessories**

Charger

Communications Hub

Proximal Adapter