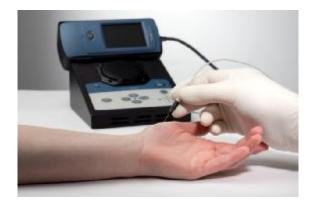

# ADVANCE™ NCS/EMG System

ADVANCE is a comprehensive platform for the performance of nerve conduction studies and invasive electromyography procedures.

### **ADVANCE** Features

- Nerve Conduction Studies
- Needle Electromyograph
- High Resolution Touch Screen
- Intuitive User Interface
- Exceptional Technical Specifications
- On-screen Display of Waveforms and Tabulated Results
- Comprehensive Report with Tabulation of Results and Waveforms