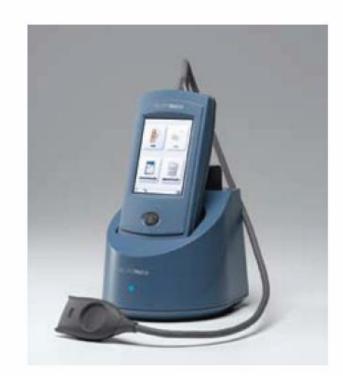

core competencies are in neurophysiology, biomedical engineering, and information technology.
- Original NCS technology developed at Harvard Medical School & Massachusetts Institute of Technology
- 8+ Years Experience with NCS in the U.S. Marketplace
- Over 1,000,000 Patients Tested To Date

**Neurotechnology Platforms to Transform Patient Care** 

# ADVANCE™ NCS/EMG System

ADVANCE is a comprehensive platform for the performance of nerve conduction studies and invasive electromyography procedures.

### **ADVANCE** Features

- Nerve Conduction Studies
- Needle Electromyograph
- High Resolution Touch Screen
- Intuitive User Interface
- Exceptional Technical Specifications
- On-screen Display of Waveforms and Tabulated Results
- Comprehensive Report with Tabulation of Results and Waveforms



# ADVANCE System Unique Product Features

- High Capacity Lithium Ion Battery for off-mains use
- Memory stores 25 50 patient tests for remote & clinic use
- Compact size enhances portability
- Convenient carrying case
- Multiple electrode configurations including preconfigured Biosensors for study standardization
- Bluetooth connectivity to central communications hub facilitates downloading tests

# ADVANCE System The Most Advanced Technology

- Advanced electrophysiological amplifier and digital circuits for highly accurate nerve conduction waveforms
- Safest & most precise nerve stimulation circuitry
- Most advanced waveform analysis algorithms available for increased accuracy and reliability
- New functionality and software updates available remotely (no need to return device for upg