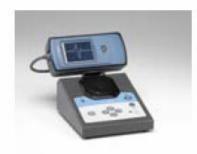

# **NEUROMetrix**

ADVANCE™ NCS/EMG System

# ADVANCE™ NCS/EMG System

ADVANCE is a comprehensive platform for the performance of nerve conduction studies and invasive electromyography procedures.

### **ADVANCE** Features

- Nerve Conduction Studies
- Needle Electromyograph
- High Resolution Touch Screen
- Intuitive User Interface
- Exceptional Technical Specifications
- On-screen Display of Waveforms and Tabulated Results
- Comprehensive Report with Tabulation of Results and Waveforms